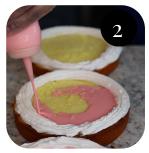

## STRAWBERRY LECHES CAKE

Hanan Products:

- Whip Supreme
- Tres 'Licious
- Top 'n Fil Strawberry

Mix 2 parts Tres 'Licious and 1 part unwhipped Top 'n Fil Strawberry.

Create border on cake layers with Whip Supreme. Apply Strawberry Tres 'Licious mixture. Let soak.

Assemble cake layers and cover with Whip Supreme. Smooth.

Add neutral glaze to Strawberry Tres 'Licious mixture to create drip. Apply drip to half the cake. Add flowers and leaves to other half.