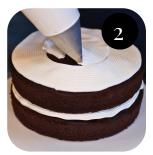

## CREAM CHEESE BRUNCH CAKE

Hanan Products:

• Tasty Whipped Cream Cheese

Soak chocolate cake layers with cold espresso.

Layer cakes with Tasty Whipped Cream Cheese.

Cover cake with Tasty Whipped Cream Cheese. Smooth.

Pipe dollops of Tasty Whipped Cream Cheese. Spread inward to create flower. Garnish with chocolate flowers and cherries.