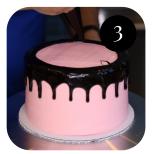

#### CHOCOLATE STRAWBERRY CAKE

Hanan Products:Tasty Whipped Strawberry

Layer chocolate cakes with Tasty Whipped Strawberry.

Assemble cake. Cover with Tasty Whipped Strawberry. Smooth.

Top/create drip with chocolate ganache.

Pipe Tasty Whipped Strawberry on top of ganache. Add fresh ganachedipped strawberries on top.