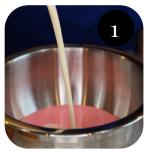

## STRAWBERRY LECHES CAKE

Hanan Products:

- Whip Supreme
- Tres 'Licious
- Top 'n Fil Strawberry

Mix 2 parts Tres 'Licious and 1 part unwhipped Top 'n Fil Strawberry.

Create border on cake layers with Whip Supreme. Apply Strawberry Tres 'Licious mixture. Let soak.

Assemble cake layers and cover with Whip Supreme. Smooth.

Add neutral glaze to Strawberry Tres 'Licious mixture to create drip. Apply drip to half the cake. Add flowers and leaves to other half.