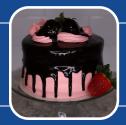

#### CHOCOLATE STRAWBERRY CAKE

Hanan Products:Tasty Whipped Strawberry

Layer chocolate cakes with Tasty Whipped Strawberry.

Assemble cake. Cover with Tasty Whipped Strawberry. Smooth.

Top/create drip with chocolate ganache.

Pipe Tasty Whipped Strawberry on top of ganache. Add fresh ganachedipped strawberries on top.