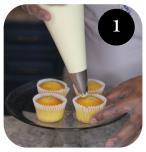

#### LEMON CUPCAKES

Hanan Products:Top 'n Fil Lemon

Start with vanilla, poppyseed, or blueberry cupcakes.

Pipe Top 'n Fil Lemon.

Garnish with candied lemon slices.