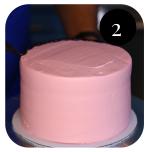

#### CHOCOLATE STRAWBERRY CAKE

Hanan Products:Tasty Whipped Strawberry

Layer chocolate cakes with Tasty Whipped Strawberry.

Assemble cake. Cover with Tasty Whipped Strawberry. Smooth.

Top/create drip with chocolate ganache.