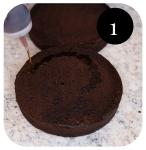

## CREAM CHEESE BRUNCH CAKE

Hanan Products:

• Tasty Whipped Cream Cheese

Soak chocolate cake layers with cold espresso.

Layer cakes with Tasty Whipped Cream Cheese.

Cover cake with Tasty Whipped Cream Cheese. Smooth.