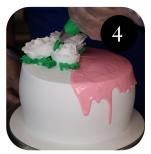

## STRAWBERRY LECHES CAKE

Hanan Products:

- Whip Supreme
- Tres 'Licious
- Top 'n Fil Strawberry

Mix 2 parts Tres 'Licious and 1 part unwhipped Top 'n Fil Strawberry.

Create border on cake layers with Whip Supreme. Apply Strawberry Tres 'Licious mixture. Let soak.

Assemble cake layers and cover with Whip Supreme. Smooth.

Add neutral glaze to Strawberry Tres 'Licious mixture to create drip. Apply drip to half the cake. Add flowers and leaves to other half.