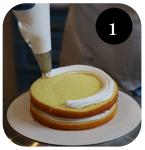

#### FUN FLORAL CAKE

Hanan Products:

- Tasty Whipped Chocolate
- Tasty Whipped Vanilla

Layer cakes with Tasty Whipped Vanilla.

Assemble cake and cover with Tasty Whipped Chocolate. Smooth.

Add colors of your choice to Tasty Whipped Vanilla. Freehand different color flowers on sides.

Add top and bottom borders with Tasty Whipped Chocolate.