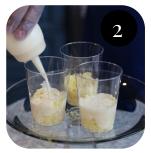

### BERRIES & CREAM TRES LECHES CUPS

Hanan Products:

- HPT
- Tres 'Licious

Place crushed cake or smalls cubes of cake in single serve containers.

Soak with Tres 'Licious. Repeat another layer.

Top with HPT.

Add fresh strawberries and blueberries.