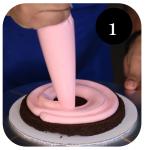

#### CHOCOLATE STRAWBERRY CAKE

Hanan Products:Tasty Whipped Strawberry

Layer chocolate cakes with Tasty Whipped Strawberry.

Assemble cake. Cover with Tasty Whipped Strawberry. Smooth.

Top/create drip with chocolate ganache.