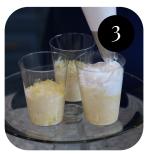

### BERRIES & CREAM TRES LECHES CUPS

Hanan Products:

- HPT
- Tres 'Licious

Place crushed cake or smalls cubes of cake in single serve containers.

Soak with Tres 'Licious. Repeat another layer.

Top with HPT.

Add fresh strawberries and blueberries.